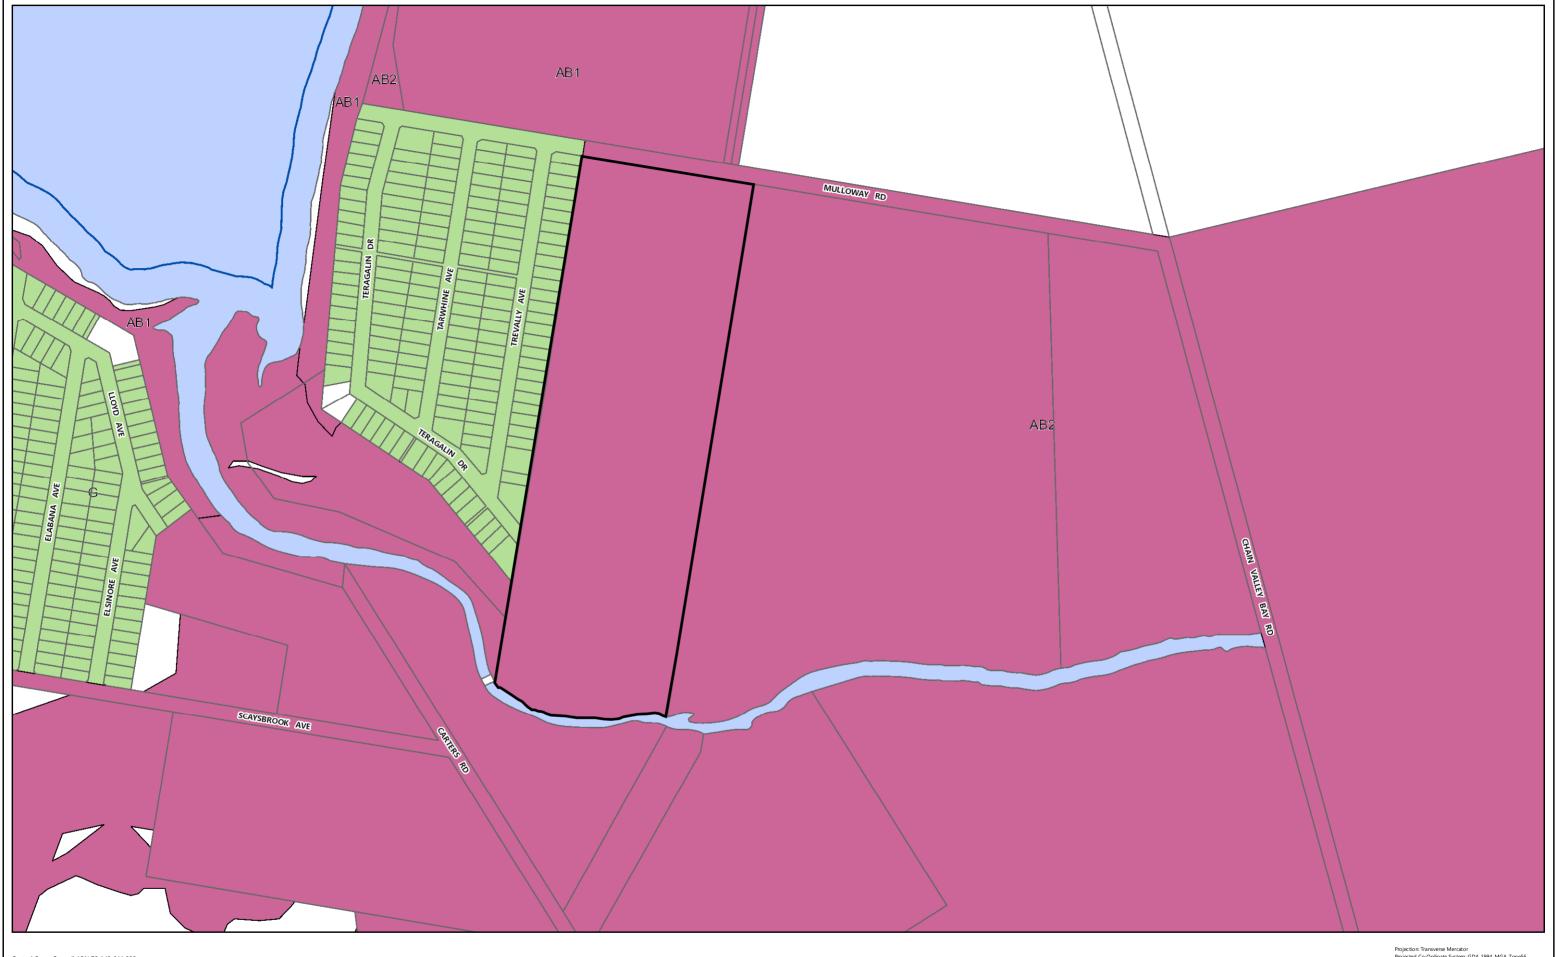

# **CURRENT MINIMUM LOT SIZE WYONG LEP 2013**

15 Mulloway Road **CHAIN VALLEY BAY** 

## Legend

20 ha (AB1)

40 ha (AB2)

Projection: Transverse Mercator Projected Co-Ordinate System: GDA\_1994\_MGA\_Zone56 Geographic Co-Ordinate System: GCS\_GDA\_1994

©Central Coast Council 2016 ©Department of Finance and Services 2016 ©AUSIMAGE Sinclair Knight Merz Pty Ltd 2016