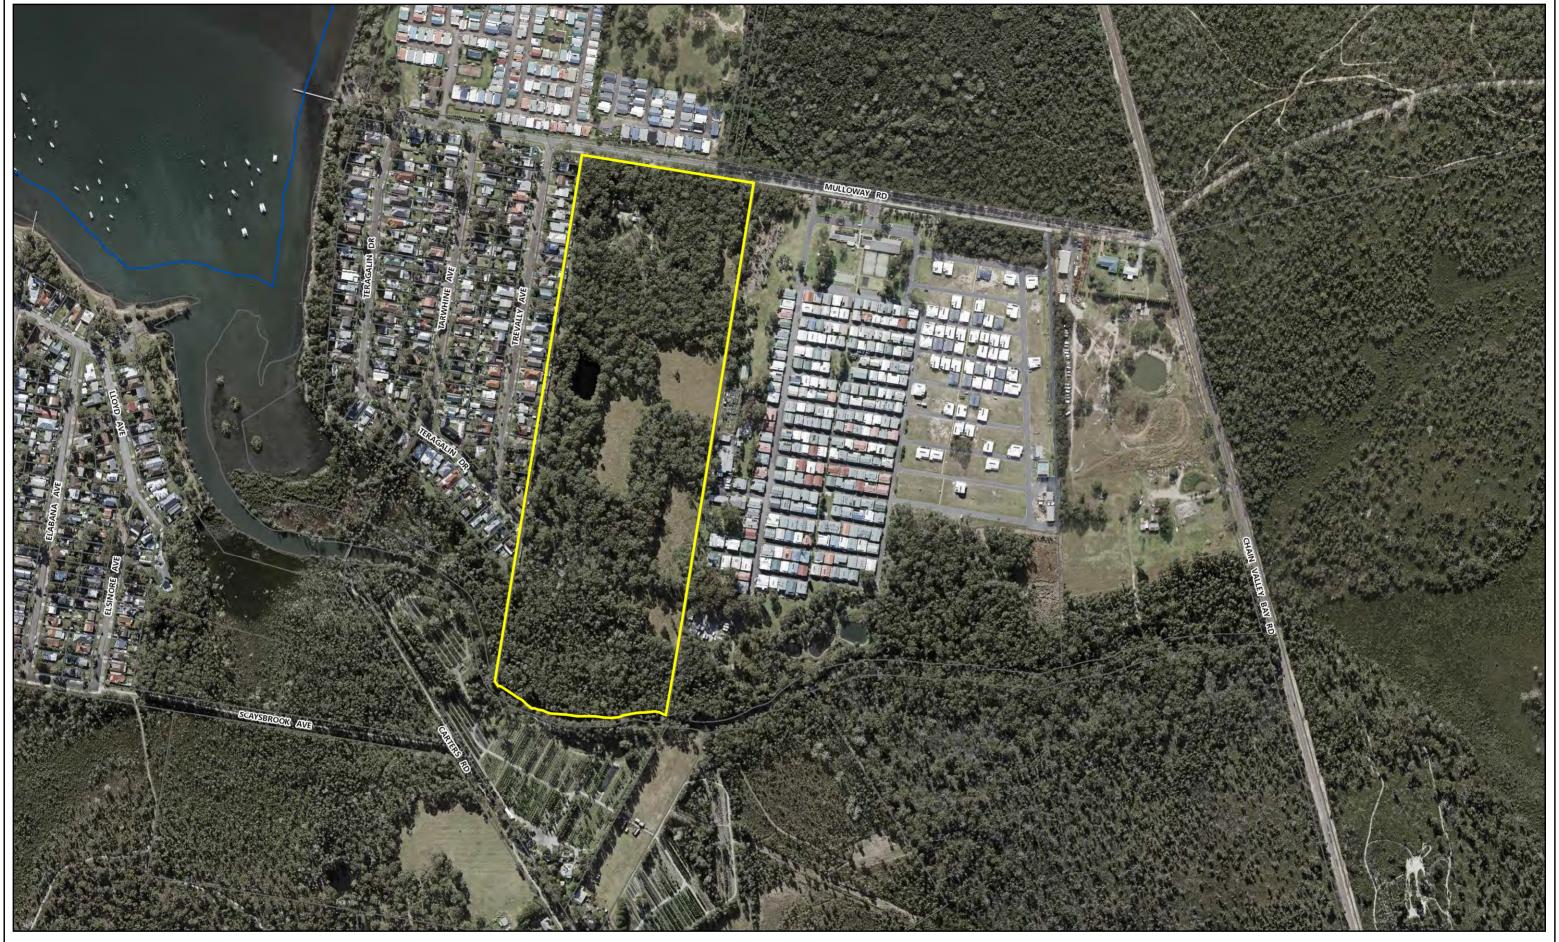

# Mapping

Central Coast Council ABN 73 149 644 003 DX 7306, PO Box 20, Wyong, NSW Australia 2259 Ph: (02) 43 50 5555 Fax: (02) 43 51 2098

# **MAP EXTRACT**

Scale 1:5,000

Note: Data is not survey accurate. Scale is representation only.

Projection: Transverse Mercator Projected Co-Ordinate System: GDA\_1994\_MGA\_Zone56 Geographic Co-Ordinate System: GCS\_GDA\_1994

©Central Coast Council 2016 ©Department of Finance and Services 2016 ©AUSIMAGE Sinclair Knight Merz Pty Ltd 2016

Disclaimer

Base Cadastre is part of the Digital Cadastral Database supplied by the NSW Land and Property Information (LPI), a division of the Department of Finance and Services. Any person whose legal rights may be affected, or intends to act on any cadastral information shown on this plan should verify such information by consulting the LPI before so acting